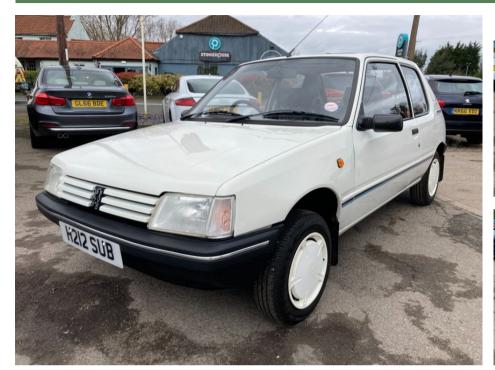

# PEUGEOT 205 LOOK £4,995

Aug 1990 37700 miles Manual Petrol

### **Technical Data**

| CO2 Emmissions      |        | Engine Capacity    | 1124 |
|---------------------|--------|--------------------|------|
| Fuel Type           | Petrol | Number of Doors    | 3    |
| Transmission        | Manual | 6 Months Tax Cost  | 110  |
| Year of Manufacture | 1990   | 12 Months Tax Cost | 200  |
| Color               | WHITE  | Euro Status        | E0   |
| BHP                 | 55     | MPG Combined       |      |