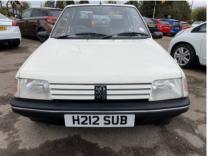

# PEUGEOT 205 LOOK £4,995

Aug 1990 37700 miles Manual Petrol

### **Technical Data**

| CO2 Emmissions      |        | Engine Capacity    | 1124 |
|---------------------|--------|--------------------|------|
| Fuel Type           | Petrol | Number of Doors    | 3    |
| Transmission        | Manual | 6 Months Tax Cost  | 110  |
| Year of Manufacture | 1990   | 12 Months Tax Cost | 200  |
| Color               | WHITE  | Euro Status        | E0   |
| BHP                 | 55     | MPG Combined       |      |