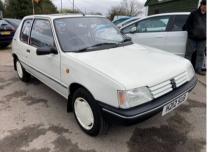

# PEUGEOT 205 LOOK £4,995

Aug 1990 37700 miles Manual Petrol

### **Technical Data**

| CO2 Emmissions      |        | Engine Capacity    | 1124 |
|---------------------|--------|--------------------|------|
| Fuel Type           | Petrol | Number of Doors    | 3    |
| Transmission        | Manual | 6 Months Tax Cost  | 110  |
| Year of Manufacture | 1990   | 12 Months Tax Cost | 200  |
| Color               | WHITE  | Euro Status        | E0   |
| BHP                 | 55     | MPG Combined       |      |