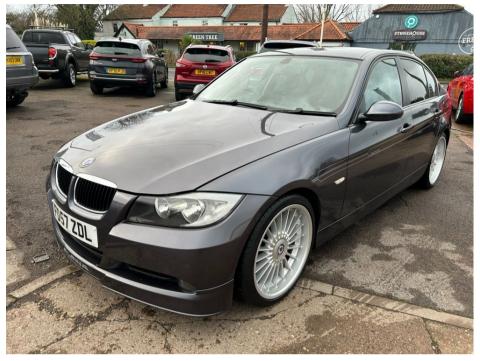

# GTC

# GreenTreeCars

## BMW ALPINA D3 £7,995









Dec 2007 115120 miles Manual Diesel

## **Features**

Anti-lock Brake System (ABS)
Trip computer
Audio remote control
Front fog lights
Front head restraints
Steering wheel rake
adjustment
Electric door mirrors
Reverse parking aid

Front side airbags Lumbar support Immobiliser Tyre pressure monitor
Power Assisted Steering
Radio/CD
Air conditioning
Rear armrest
Steering wheel reach
adjustment
Metallic Paint
3x3 point rear seat belts
Passenger airbag

**Sports seats** 

Exterior temperature display Sport suspension Body coloured bumpers Front centre armrest Rear headrests Leather gear selector trim Rear parking sensor Drivers airbag Height adjustable drivers seat Alarm

### **Technical Data**

**CO2 Emmissions** 156 **Engine Capacity** 1995 **Fuel Type** Diesel **Number of Doors** Trans