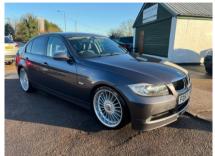

# GTC

# GreenTreeCars

## BMW ALPINA D3 £7,995









Dec 2007 115120 miles Manual Diesel

## **Features**

Anti-lock Brake System (ABS)
Trip computer
Audio remote control
Front fog lights
Front head restraints
Steering wheel rake
adjustment
Electric door mirrors
Reverse parking aid

Front side airbags Lumbar support Immobiliser Tyre pressure monitor
Power Assisted Steering
Radio/CD
Air conditioning
Rear armrest
Steering wheel reach
adjustment
Metallic Paint
3x3 point rear seat belts
Passenger airbag

**Sports seats** 

Exterior temperature display Sport suspension Body coloured bumpers Front centre armrest Rear headrests Leather gear selector trim Rear parking sensor Drivers airbag Height adjustable drivers seat Alarm

### **Technical Data**

**CO2 Emmissions** 156 **Engine Capacity** 1995 **Fuel Type** Diesel **Number of Doors** Transmi