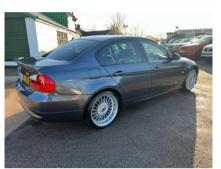

# GTC

# GreenTreeCars

## BMW ALPINA D3 £7,995









Dec 2007 115120 miles Manual Diesel

## **Features**

Anti-lock Brake System (ABS)
Trip computer
Audio remote control
Front fog lights
Front head restraints
Steering wheel rake
adjustment
Electric door mirrors
Reverse parking aid

Front side airbags Lumbar support Immobiliser Tyre pressure monitor
Power Assisted Steering
Radio/CD
Air conditioning
Rear armrest
Steering wheel reach
adjustment
Metallic Paint
3x3 point rear seat belts
Passenger airbag

**Sports seats** 

Exterior temperature display Sport suspension Body coloured bumpers Front centre armrest Rear headrests Leather gear selector trim Rear parking sensor Drivers airbag Height adjustable drivers seat Alarm

### **Technical Data**

**CO2 Emmissions** 156 **Engine Capacity** 1995 **Fuel Type** Diesel **Number of Doors** Transmiss